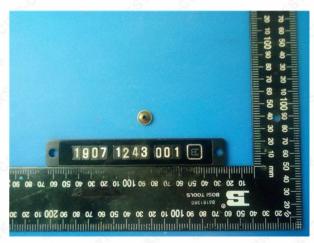

## **Test Component(s):**

| No.  | Sample Serial No. | Test Component(s)                               | Type/Model | Material/Colour  | Other Info.   |
|------|-------------------|-------------------------------------------------|------------|------------------|---------------|
| 001  | TS19071243001     | Staplehurst'/ Harbledown' magnetic snap (Bottom |            |                  | STREET STREET |
| 1000 | Section of the    | part)                                           | Sept. Co.  | The Land Control | , STIP        |

# Photo(s):

TS19071243001

Report No.:TS19071243 Date: 2019-08-02 Page 3/3